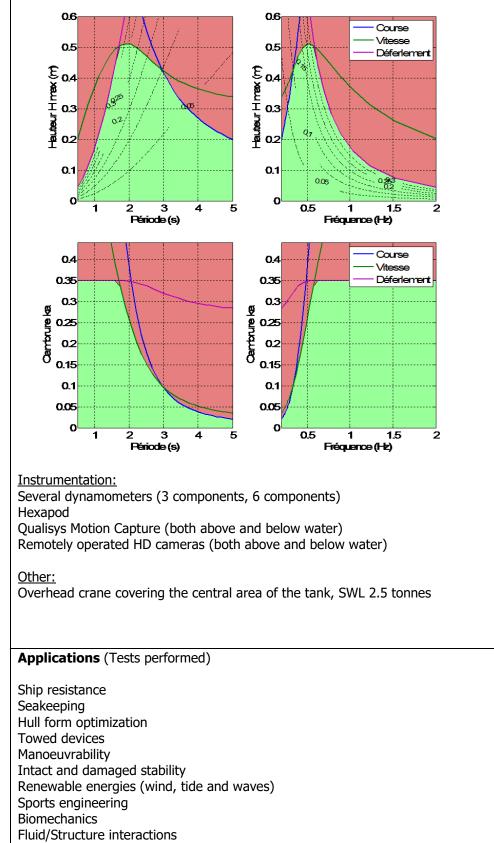

## Detailed characteristics (carriages, wave/current/wind generators, instrumentations, etc.)

## Wavemaker:

Hydraulic piston wavemaker Passive beach